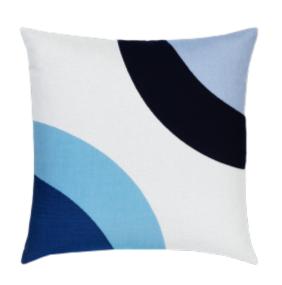

## ENCIRCLE WAVE 22" X 22" - SALE 10% OFF - ONLY 4 LEFT!

## DESCRIPTION:

The Encircle pillow features graphic color blocking on the corners and a boucle center that is ultra soft to the touch. Woven from 100% Sunbrella yarns, this pillow resists mold, mildew, fading, and staining, for pillows that will last season after season