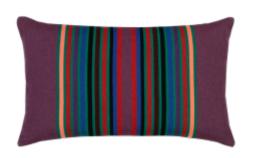

## DESCRIPTION:

Inspired by the artisinal beauty of hand woven Mexican blankets, the Serape pillow features strong stripes in a contemporary palette.

ITEM: 20Q3

**COLLECTION:** Artistry

12" x 20" SIZE:

CATALOG PAGE: 210