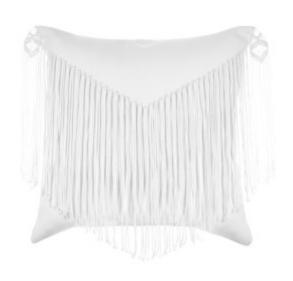

## **DESCRIPTION:**

The Mane pillow features a textural fabric ground with hand-knotted rope fringe from each corner, meeting in the center. Handmade macrame tassels on each corner complete the look. Our pillows and trims are woven from 100% Sunbrella yarns, so that they will last season after season, indoors or out.