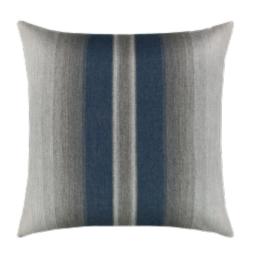

## OMBRE INDIGO 20"X20"

## DESCRIPTION:

Subtly blended ombre tones give this striped pillow an elevated, elegant feel. The combination of colors makes this pillow a versatile coordinate.

ITEM: 6U2R

**COLLECTION:** Abundance

20" x 20" SIZE: