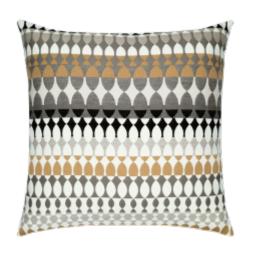

## MODERN OVAL DUNE 20"X20"

## **DESCRIPTION:**

Effortless and eclectic, the Modern Oval pillow features a vivid color palette woven into a bold, geometric pattern, creating endless versatility for coordination and layering.

ITEM: 17T2