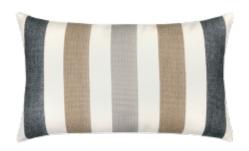

## **DUNE STRIPE 12"X20"**

## **DESCRIPTION:**

Timeless and modern, the Dune Stripe pillow features a fresh approach to a classic cabana stripe with multi-colored saturated bands in rich, neutral tones.

17U3 ITEM:

**COLLECTION: Ambiance** 