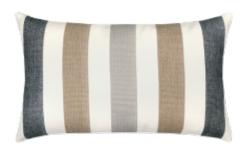

## **DUNE STRIPE 12"X20"**

## **DESCRIPTION:**

Timeless and modern, the Dune Stripe pillow features a fresh approach to a classic cabana stripe with multi-colored saturated bands in rich, neutral tones.

17U3 ITEM:

**COLLECTION:** Mocha Mousse