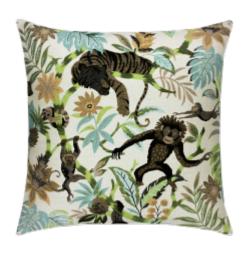

## DESCRIPTION:

Inspired by a tropical rain forest, the Monteverde pillow features a detailed, woven jacquard design in a soft color palette with playful motifs.

18F2 ITEM:

**COLLECTION:** Enliven

20" x 20" SIZE: