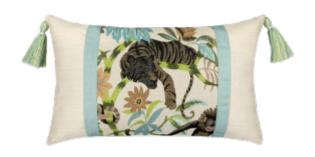

## MONTEVERDE 12"X20"

## **DESCRIPTION:**

Inspired by a tropical rain forest, the Monteverde pillow features a detailed, woven jacquard design in a soft color palette with playful motifs. This multi-layered lumbar pillow includes tassels for a touch of movement and texture.