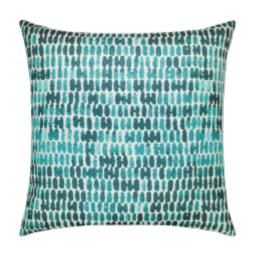

## THUMBPRINT ARUBA 20"X20"

## DESCRIPTION:

Woven layers create a depth of rich, tonal subtlety in a design that is small-scale, modern and versatile.

17B2 ITEM:

**COLLECTION:** Cultivate

20" x 20" SIZE:

CATALOG PAGE: 127

SHOP BY: BEST SELLERS, SHOP ALL