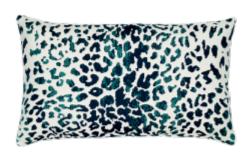

## WILD ONE MIDNIGHT 12"X20"

## **DESCRIPTION:**

Safari-inspired looks such as this Wild One pillow are the easiest way to look adventurous without having to step foot in the jungle.

14U3 ITEM:

COLLECTION: Transformative

12" x 20" SIZE: