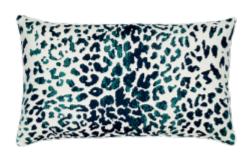

## WILD ONE MIDNIGHT 12"X20"

## **DESCRIPTION:**

Safari-inspired looks such as this Wild One pillow are the easiest way to look adventurous without having to step foot in the jungle.

14U3 ITEM:

COLLECTION: Transformative

12" x 20" SIZE: