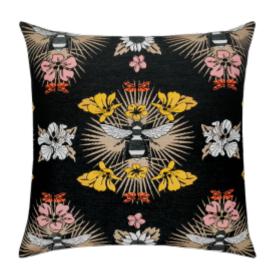

## HONEY BEE 22"X22" \*

## **DESCRIPTION:**

The fashion inspired Bee pillow woven with multicolored, textured yarns and chenille accents. Graphic and textural, this unique pattern makes a dramatic visual impact.

16L1 ITEM:

**COLLECTION:** Revitalize