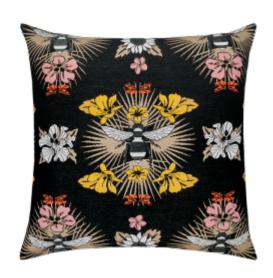

## HONEY BEE 22"X22" \* - THIS ITEM WILL SHIP BY 8/21

## **DESCRIPTION:**

The fashion inspired Bee pillow woven with multicolored, textured yarns and chenille accents. Graphic and textural, this unique pattern makes a dramatic visual impact.

16L1 ITEM:

**COLLECTION:** Revitalize