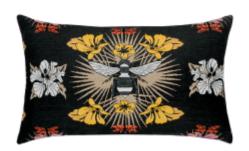

## HONEY BEE 12"X20"

## **DESCRIPTION:**

The fashion inspired Bee pillow woven with multicolored, textured yarns and chenille accents. Graphic and textural, this unique pattern makes a dramatic visual impact.

ITEM: 16L3

COLLECTION: Revitalize