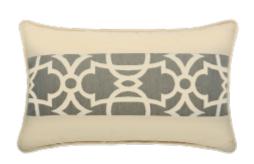

## **DESCRIPTION:**

The lattice pattern in pebble and ivory is a crisp update to a classic design.

ITEM: ST3

COLLECTION: N/A

12" x 20" SIZE:

CATALOG PAGE: 210

SHOP ALL SHOP BY:

**DETAILS:** • Our performance pillows are outdoor safe, water, stain and