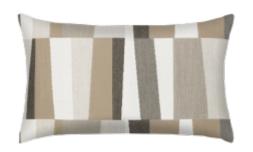

## **DESCRIPTION:**

With a monochromatic, multi tonal palette and stacked geometric shapes, Strata Grigio makes a bold, modern statement in any setting. Shades of white, grey, taupe and latte work peacefully together creating a harmonized design.