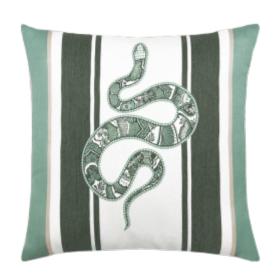

## SERPENT SPA 22" X 22" - SALE 50% OFF - ONLY 4 LEFT!

## **DESCRIPTION:**

Created with 100% Sunbrella yarn, this beautiful jacquard fabric is woven in a modern palette of spa and olive with exquisite detailing.

ITEM: 14K1

**COLLECTION:** N/A

22" x 22" SIZE:

CATALOG PAGE: 210