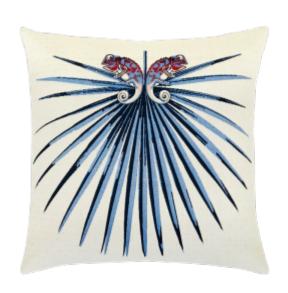

## CHAMELEON CAPRI 22"X22"- THIS ITEM WILL SHIP BY 4/30

## **DESCRIPTION:**

A fusion of artistry and nature, the exclusive Chameleon pillow is a captivating centerpiece. Featuring a detailed jacquard fabric woven in capri and navy, this pillow adds visual impact with a touch of whimsy to any space.

ITEM: 14N1

**COLLECTION:** Tranquility

22" x 22" SIZE:

CATALOG PAGE: 90

SHOP BY: BEST SELLERS, SHOP ALL

• Our performance pillows are outdoor safe, water, stain and **DETAILS:** 

mildew resistant and offer luxurious softness for indoor use.