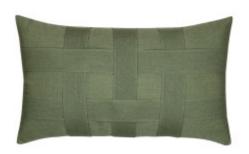

## BASKETWEAVE FERN 12"X20"

## **DESCRIPTION:**

Handcrafted by our team of dedicated artisans, our signature Basketweave pillow elevates a classic, solid color pillow giving it luxurious handwoven dimension and design.

ND29 ITEM:

COLLECTION: Classic Christmas

12" x 20" SIZE:

CATALOG PAGE: 170

SHOP BY: NEW ITEM, SHOP ALL

**DETAILS:** • Orders ship within 48 hours.

- Soft, solution-dyed acrylic fabric is fade, water & stain resistant for outdoor durability.
- Filled with a sealed insert of 100% polyester fiber. Faux down upgrade is available.
- Tailored, hidden zipper allows easy cover removal for cleaning.
- Spot clean with mild soap or machine wash in cold water. Air dry. No heat. Do not dry clean.
- Made in the USA from the finest materials