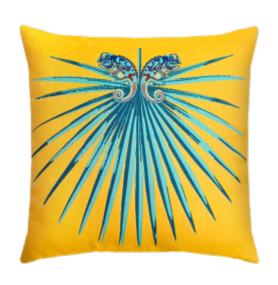

## CHAMELEON LAGOON 22"X22"

## DESCRIPTION:

A fusion of artistry and nature, the exclusive Chameleon pillow is a captivating centerpiece. Featuring a detailed jacquard fabric woven in capri an ombre of shades from burgundy to blush, this pillow adds visual impact with a touch of whimsy to any space