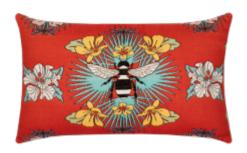

## TROPICAL BEE RED 12"X20"

## **DESCRIPTION:**

The fashion inspired Bee pillow woven with multicolored, textured yarns and chenille accents. Graphic and textural, this unique pattern makes a dramatic visual impact.

ITEM: 13N3

**COLLECTION:** Cultivate, Poolside

12" x 20" SIZE:

CATALOG PAGE: 157

SHOP BY: BEST SELLERS, SHOP ALL

• Our performance pillows are outdoor safe, water, stain and mildew resistant and offer luxurious softness for indoor use.

• Using elevated materials, our team of artisans hand cut, tailor & embellish every pillow produced in W. Palm Beach, FL.