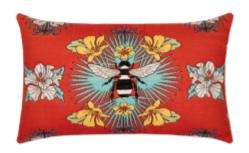

## TROPICAL BEE RED 12"X20"

## **DESCRIPTION:**

The fashion inspired Bee pillow woven with multicolored, textured yarns and chenille accents. Graphic and textural, this unique pattern makes a dramatic visual impact.

13N3 ITEM:

**COLLECTION:** Cultivate