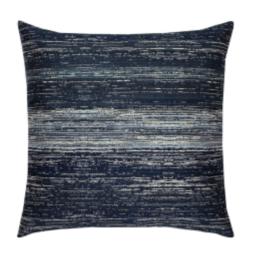

## TEXTURED INDIGO 20"X20"

## **DESCRIPTION:**

Tonal yarns are carefully selected and subtly blended in this intricate, woven pillow design, creating an ombré variegated stripe with depth and texture.

10K2 ITEM:

**COLLECTION:** Depths of Indigo