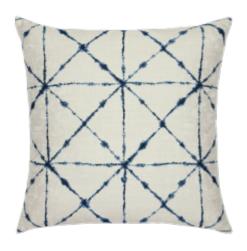

## TRILOGY INDIGO 20"X20"

## **DESCRIPTION:**

Soft, organic lines flow and intersect across the pillow creating a diamond pattern with delicate, water inspired movement.

10M2 ITEM:

**COLLECTION:** Abundance

20" x 20" SIZE:

CATALOG PAGE: 80