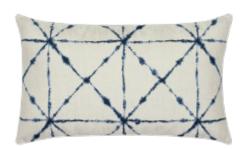

## TRILOGY INDIGO 12"X20"

## **DESCRIPTION:**

Soft, organic lines flow and intersect across the pillow creating a diamond pattern with delicate, water inspired movement.

10M3 ITEM:

**COLLECTION:** Abundance

12" x 20" SIZE:

CATALOG PAGE: 139