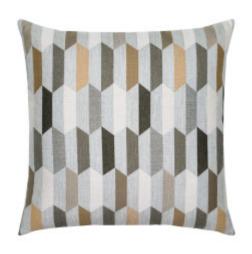

## CHISELED CAMEL 20"X20"

## **DESCRIPTION:**

Woven in warm, neutral tones of gray, charcoal and camel, this richly diverse, graphic pattern gives the illuision of three-dimensionality.

ITEM: 11R2

**COLLECTION: Ambiance** 

20" x 20" SIZE: