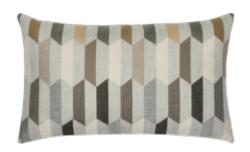

## CHISELED CAMEL 12"X20"

## DESCRIPTION:

Woven in warm, neutral tones of gray, charcoal and camel, this richly diverse, graphic pattern gives the illuision of three-dimensionality.

ITEM: 11R3

**COLLECTION: Ambiance** 

12" x 20" SIZE: