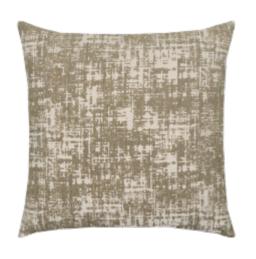

## SNUG CAMEL 20" X 20" - SALE 10% OFF

## **DESCRIPTION:**

Sunbrella yarns in white and camel are expertly woven across this pillow, resembling a mismatched surface that is supremely soft to the touch.

ITEM: 1152

**COLLECTION:** N/A

20" x 20" SIZE: