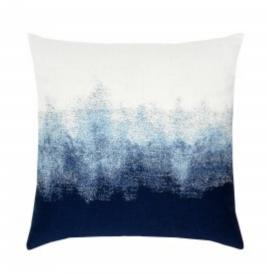

## ARTFUL MIDNIGHT 20"X20"

## **DESCRIPTION:**

This exclusive pillow features a beautifully woven, ombre pattern flowing from deep navy into natural white. Seamlessly transitioning from top to bottom, subtle textural details are blended throughout the center for added dimension.