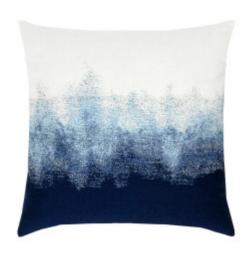

## ARTFUL MIDNIGHT 20"X20"

## **DESCRIPTION:**

This exclusive pillow features a beautifully woven, ombre pattern flowing from deep navy into natural white. Seamlessly transitioning from top to bottom, subtle textural details are blended throughout the center for added dimension.