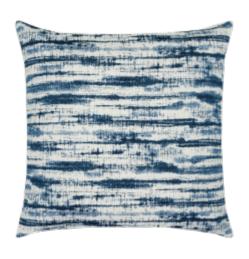

## LINEAR INDIGO 20"X20"

## **DESCRIPTION:**

Painterly brushstrokes are subtly woven throughout this batik-inspired pillow, giving a dynamic linear effect and a touch of organic artistry.

10L2 ITEM:

COLLECTION: Abundance

20" x 20" SIZE: