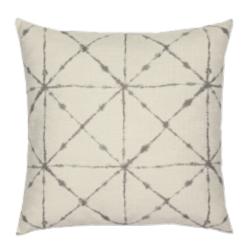

## TRILOGY TAUPE 20" X 20"

## **DESCRIPTION:**

Soft, organic lines flow and intersect across the pillow creating a diamond pattern with delicate, water inspired movement.

10V2 ITEM:

**COLLECTION:** Clarity

20" x 20" SIZE:

CATALOG PAGE: 81