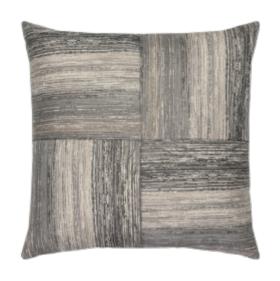

## TEXTURED GRIGIO QUADRANT 22" X 22" - SALE 10% OFF - ONLY 2 LEFT!

## **DESCRIPTION:**

Mocha and gray are subtly blended in this lovely, woven pillow - a modern take on an ombre stripe that will elevate your décor.

ITEM: 8G1

COLLECTION: N/A

22" x 22" SIZE:

CATALOG PAGE: 210