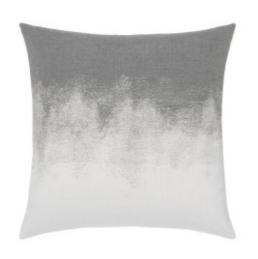

## ARTFUL CHARCOAL 20"X20" - SALE 20% OFF

## **DESCRIPTION:**

This exclusive pillow features a beautifully woven, ombre pattern flowing from warm granite into natural white. Seamlessly transitioning from top to bottom, subtle textural details are blended throughout the center for added dimension.