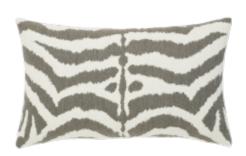

## ZEBRA GRAY 12" X 20" - SALE 10% OFF - ONLY 3 LEFT!

## **DESCRIPTION:**

A jacquard-woven zebra pattern brings exotic style and textural richness to this sumptuous pillow.

8R3 ITEM:

COLLECTION: Transformative

COLLECTION2: Transformative

12" x 20" SIZE:

CATALOG PAGE: 210