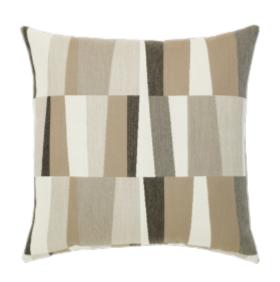

## STRATA GRIGIO 22"X22"

## **DESCRIPTION:**

With a monochromatic, multi tonal palette and stacked geometric shapes, Strata Grigio makes a bold, modern statement in any setting. Shades of white, grey, taupe and latte work peacefully together creating a harmonized design.