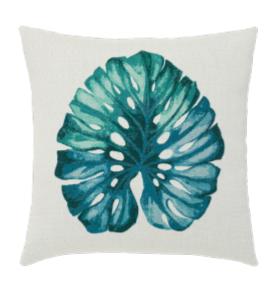

## LEAF LAGOON 22"X22"

## **DESCRIPTION:**

Blending tranquility and a tropical paradise, our exclusive Leaf pillow provides a sophisticated focal point, intricately woven in hues of deep water.

7P1 ITEM:

**COLLECTION:** Transformative