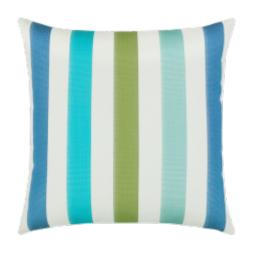

## RHODES STRIPE 20"X20"

## **DESCRIPTION:**

Timeless and modern, the Rhodes Stripe pillow features a fresh approach to a classic cabana stripe with multi-colored saturated bands rich blues and green.

7F2 ITEM:

**COLLECTION:** Exuberance