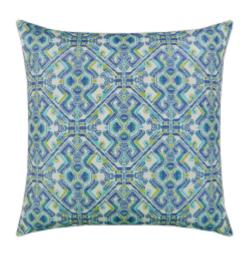

## **DESCRIPTION:**

Inspired by intricate aztec patterns, the Delphi pillow is woven in rich in shades of aruba, ivory, cobalt and ginkgo.

7D2 ITEM:

**COLLECTION:** Rejuvenate

20" x 20" SIZE:

CATALOG PAGE: 148