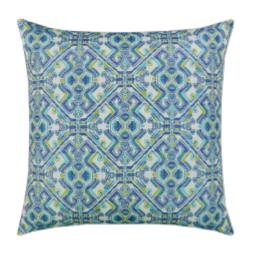

## **DESCRIPTION:**

Inspired by intricate aztec patterns, the Delphi pillow is woven in rich in shades of aruba, ivory, cobalt and ginkgo.

7D2 ITEM:

**COLLECTION:** Rejuvenate

20" x 20" SIZE:

CATALOG PAGE: 120