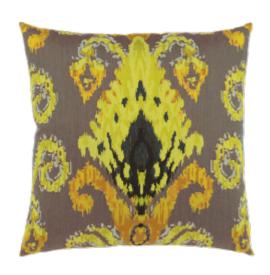

## ANTHRACITE 22" X 22" - SALE 50% OFF - ONLY 5 LEFT!

## **DESCRIPTION:**

The rich design and colors in this bold, ikatinspired pattern will add movement and energy to your favorite sofa or chair.

ITEM: WM1

**COLLECTION:** N/A

SIZE: N/A

CATALOG PAGE: 210

SHOP ALL SHOP BY: