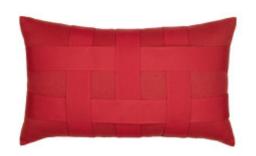

## BASKETWEAVE ROUGE 12"X20"

## **DESCRIPTION:**

Handcrafted by our team of dedicated artisans, our signature Basketweave pillow elevates a classic, solid color pillow giving it luxurious handwoven dimension and design.

ITEM: **ND19** 