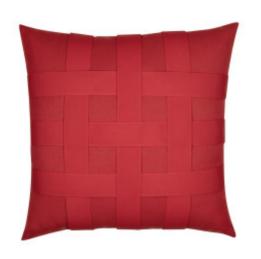

## BASKETWEAVE ROUGE 20"X20"

## **DESCRIPTION:**

Handcrafted by our team of dedicated artisans, our signature Basketweave pillow elevates a classic, solid color pillow giving it luxurious handwoven dimension and design.

ITEM: ND18

**COLLECTION:** Joyful, Poolside

20" x 20" SIZE:

CATALOG PAGE: 46

SHOP ALL SHOP BY:

**DETAILS:** 

- Our performance pillows are outdoor safe, water, stain and mildew resistant and offer luxurious softness for indoor use.
- Using elevated materials, our team of artisans hand cut, tailor & embellish every pillow produced in W. Palm Beach, FL.
- Invisible zipper allows easy cover removal for machine washing.
- In stock pillows ship within 48 hours. Made-to-Order sizes, denoted with an asterisk (\*) ship within 7-10 days.
- We offer a 5-year warranty against the loss of color, strength, and abrasion from normal usage and exposure.
- Made in the USA from the finest materials