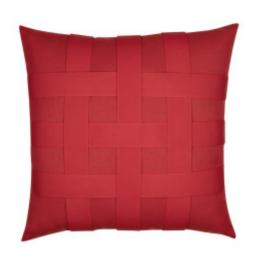

## BASKETWEAVE ROUGE 20"X20"

## **DESCRIPTION:**

Handcrafted by our team of dedicated artisans, our signature Basketweave pillow elevates a classic, solid color pillow giving it luxurious handwoven dimension and design.

ITEM: ND18

**COLLECTION:** Joyful