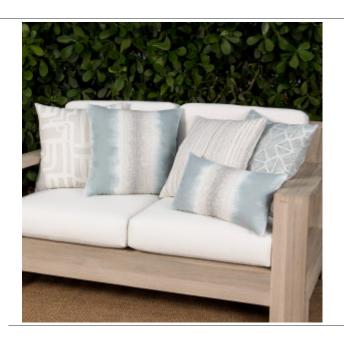

## SKY PILLOW PACKAGE 5-PACK

## **DESCRIPTION:**

Our best-selling pillows, thoughtfully curated in harmonious color palettes, make styling simple. Select from our 2, 3, or 5-piece pillow packages to perfectly complement any room.

ITEM: PPSKY-5

**COLLECTION:** N/A

SIZE: 12" x 20", 20" x 20"

CATALOG PAGE: 184

SHOP BY: NEW ITEM, SHOP ALL

**DETAILS:** • Our performance pillows are outdoor safe, water, stain and

mildew resistant and offer luxurious softness for indoor use.