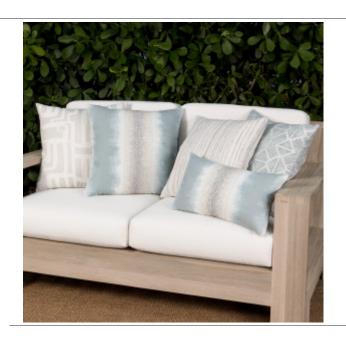

## SKY PILLOW PACKAGE 5-PACK

## **DESCRIPTION:**

Our best-selling pillows, thoughtfully curated in harmonious color palettes, make styling simple. Select from our 2, 3, or 5-piece pillow packages to perfectly complement any room.

ITEM: PPSKY-5

**COLLECTION:** N/A

SIZE: 12" x 20", 20" x 20"

CATALOG PAGE: 172

SHOP BY: NEW ITEM, SHOP ALL

**DETAILS:** • Our performance pillows are outdoor safe, water, stain and

mildew resistant and offer luxurious softness for indoor use.