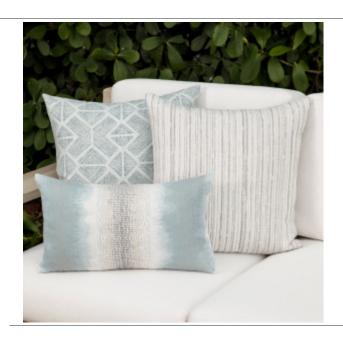

## SKY PILLOW PACKAGE 3-PACK

## **DESCRIPTION:**

Our best-selling pillows, thoughtfully curated in harmonious color palettes, make styling simple. Select from our 2, 3, or 5-piece pillow packages to perfectly complement any room.

ITEM: PPSKY-3

**COLLECTION:** N/A

SIZE: 12" x 20", 20" x 20"

CATALOG PAGE: 172

SHOP BY: NEW ITEM, SHOP ALL

**DETAILS:** • Our performance pillows are outdoor safe, water, stain and

mildew resistant and offer luxurious softness for indoor use.