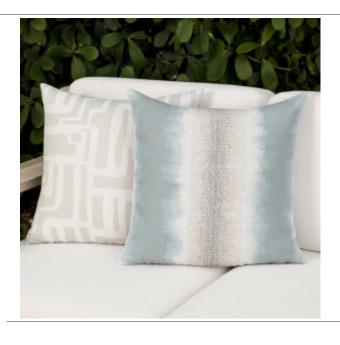

## SKY PILLOW PACKAGE 2-PACK

## **DESCRIPTION:**

Our best-selling pillows, thoughtfully curated in harmonious color palettes, make styling simple. Select from our 2, 3, or 5-piece pillow packages to perfectly complement any room.

ITEM: PPSKY-2

**COLLECTION:** N/A

20" x 20" SIZE:

CATALOG PAGE: 172

SHOP BY: NEW ITEM, SHOP ALL

• Our performance pillows are outdoor safe, water, stain and mildew resistant and offer luxurious softness for indoor use.