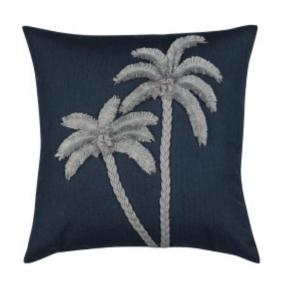

## **DESCRIPTION:**

This pillow features a textured look in deep indigo. Hand created artisanal, 3-dimensional granite palm trees with braided trunks, hand knotted coconuts and fringed palm fronds complete the look.

ITEM: 33K1GRA

**COLLECTION:** Depths of Indigo

22" x 22" SIZE:

CATALOG PAGE: 40

SHOP BY: NEW ITEM, SHOP ALL

**DETAILS:** • Our performance pillows are outdoor safe, water, stain and

mildew resistant and offer luxurious softness for indoor use.